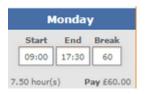

Now enter the days and times you have worked. Please ensure that you enter data in the correct fields for the correct rates.

Please note that you will have to enter your break in minutes.

If you haven't worked on a particular day of the week, leave the fields empty; do NOT enter 00:00 in the fields as this will assume you have worked a 24 hour shift.

To add expenses you will have to click on the expenses link. Expenses

| Rate                                                     | Monday                                                                                                             | Tuesday                                | Wednesday                                                                                                          | Thursday                                                                                                           | Friday                                                                                                             | Saturday                                                                                                           | Sunday                                            |
|----------------------------------------------------------|--------------------------------------------------------------------------------------------------------------------|----------------------------------------|--------------------------------------------------------------------------------------------------------------------|--------------------------------------------------------------------------------------------------------------------|--------------------------------------------------------------------------------------------------------------------|--------------------------------------------------------------------------------------------------------------------|---------------------------------------------------|
| Standard Hours<br>30.00 hour(s)<br>Pay @ £8.00 : £240.00 | Start         End         Break           09:00         17:30         60           7.50 hour(s)         Pay £60.00 | Start End Break                        | Start         End         Break           09:00         17:30         60           7.50 hour(s)         Pay £60.00 | Start         End         Break           09:00         17:30         60           7.50 hour(s)         Pay £60.00 | Start         End         Break           09:00         17:30         60           7.50 hour(s)         Pay £60.00 | Start End Break                                                                                                    | Start End Break                                   |
| Time and a Half<br>5.00 hour(s)<br>Pay @ £12.00 : £60.00 | Start         End         Break           0.00 hour(s)         Pay £0.00                                           | Start End Break O.00 hour(s) Pay £0.00 | Start         End         Break           0.00 hour(s)         Pay £0.00                                           | Start End Break                                                                                                    | Start End Break                                                                                                    | Start         End         Break           10:00         16:00         60           5.00 hour(s)         Pay £60.00 | Start End Break                                   |
| Expenses                                                 | View History                                                                                                       |                                        |                                                                                                                    |                                                                                                                    |                                                                                                                    | Expenses                                                                                                           | Total: 0                                          |
|                                                          |                                                                                                                    |                                        |                                                                                                                    |                                                                                                                    |                                                                                                                    | Timesheet Total                                                                                                    | 35.00 hour(s)<br>+<br>0.00 unit(s)<br>Pay £300.00 |