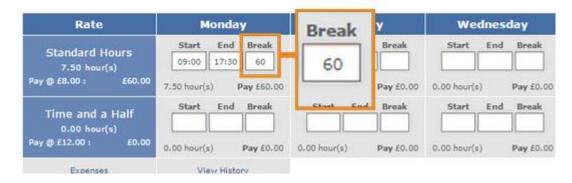

Now enter the days and times you have worked. Please ensure that you enter data in the correct fields for the correct rates.

Please note that you will have to enter your break in minutes.

If you haven't worked on a particular day of the week, leave the fields empty; do NOT enter 00:00 in the fields as this will assume you have worked a 24 hour shift.

To add expenses you will have to click on the expenses link. Expenses

| Rate                                                     | Monday                                                                                                             | Tuesday                                | Wednesday                                                                                                          | Thursday                                                                                                           | Friday                                                                                                             | Saturday                                                                                                           | Sunday                                            |
|----------------------------------------------------------|--------------------------------------------------------------------------------------------------------------------|----------------------------------------|--------------------------------------------------------------------------------------------------------------------|--------------------------------------------------------------------------------------------------------------------|--------------------------------------------------------------------------------------------------------------------|--------------------------------------------------------------------------------------------------------------------|---------------------------------------------------|
| Standard Hours<br>30.00 hour(s)<br>Pay @ £8.00 : £240.00 | Start         End         Break           09:00         17:30         60           7.50 hour(s)         Pay £60.00 | Start End Break                        | Start         End         Break           09:00         17:30         60           7.50 hour(s)         Pay £60.00 | Start         End         Break           09:00         17:30         60           7.50 hour(s)         Pay £60.00 | Start         End         Break           09:00         17:30         60           7.50 hour(s)         Pay £60.00 | Start End Break                                                                                                    | Start End Break                                   |
| Time and a Half<br>5.00 hour(s)<br>Pay @ £12.00 : £60.00 | Start         End         Break           0.00 hour(s)         Pay £0.00                                           | Start End Break O.00 hour(s) Pay £0.00 | Start         End         Break           0.00 hour(s)         Pay £0.00                                           | Start End Break                                                                                                    | Start End Break                                                                                                    | Start         End         Break           10:00         16:00         60           5.00 hour(s)         Pay £60.00 | Start End Break                                   |
| Expenses                                                 | View History                                                                                                       |                                        |                                                                                                                    |                                                                                                                    |                                                                                                                    | Expenses                                                                                                           | Total: 0                                          |
|                                                          |                                                                                                                    |                                        |                                                                                                                    |                                                                                                                    |                                                                                                                    | Timesheet Total                                                                                                    | 35.00 hour(s)<br>+<br>0.00 unit(s)<br>Pay £300.00 |